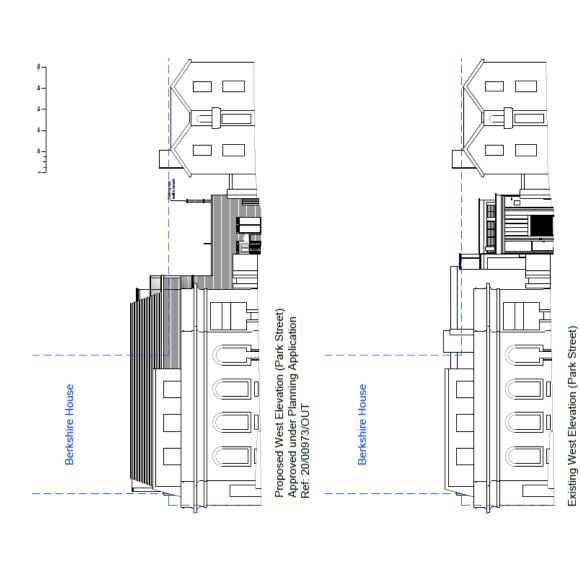

Enhancement of 31-33 High Street, Maidenhead and Addition of Flats Above

Existing and Proposed West Elevations

Drawing Title

SORBON

 The drawing is the copyright of SCHOOK ESTATES Af disservations and levels must be checked on the and wellbut path it combustion.