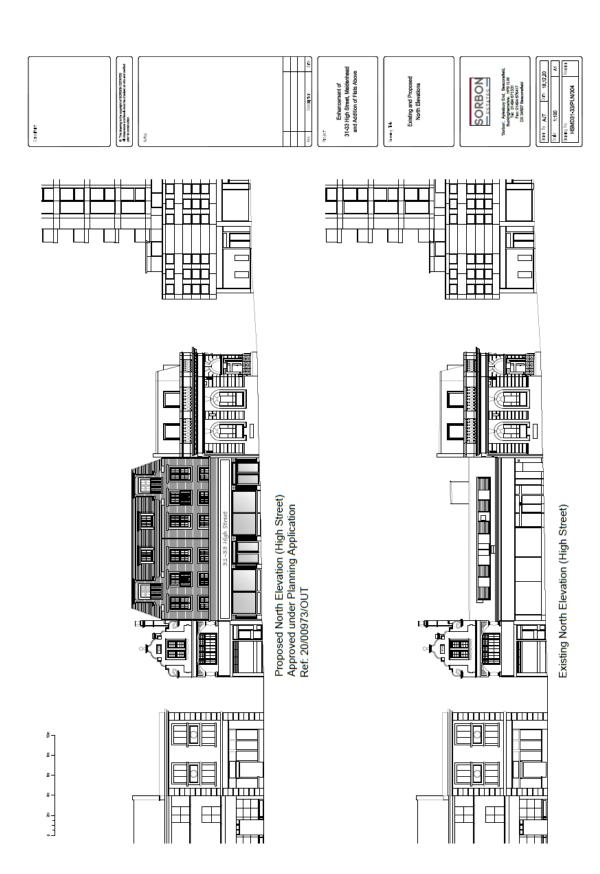

Enhancement of 31-33 High Street, Maidenhead and Addition of Flats Above

| Plan    |
|---------|
| -log-   |
| hid     |
| Desco T |
| Prop    |

Drawing Title

Sorbor, Ayleabury End, Beaconsheid,
Buckinghamshre, H99 1LW
T ef 0. 01494 871331
Faz 01494 67447
DX 34507 Beaconshelled

Enhancement of 31-33 High Street, Maidenhead and Addition of Flats Above

Existing and Proposed South Elevations

Drawing Title

SORBON

Sorbori, Aylesbury End, Beaconsfield, Buckinghamethe, HP9 1UW Tef 0.1444 e71331 Faz: 0.1494 6.75417 DX 34507 Beaconsfield